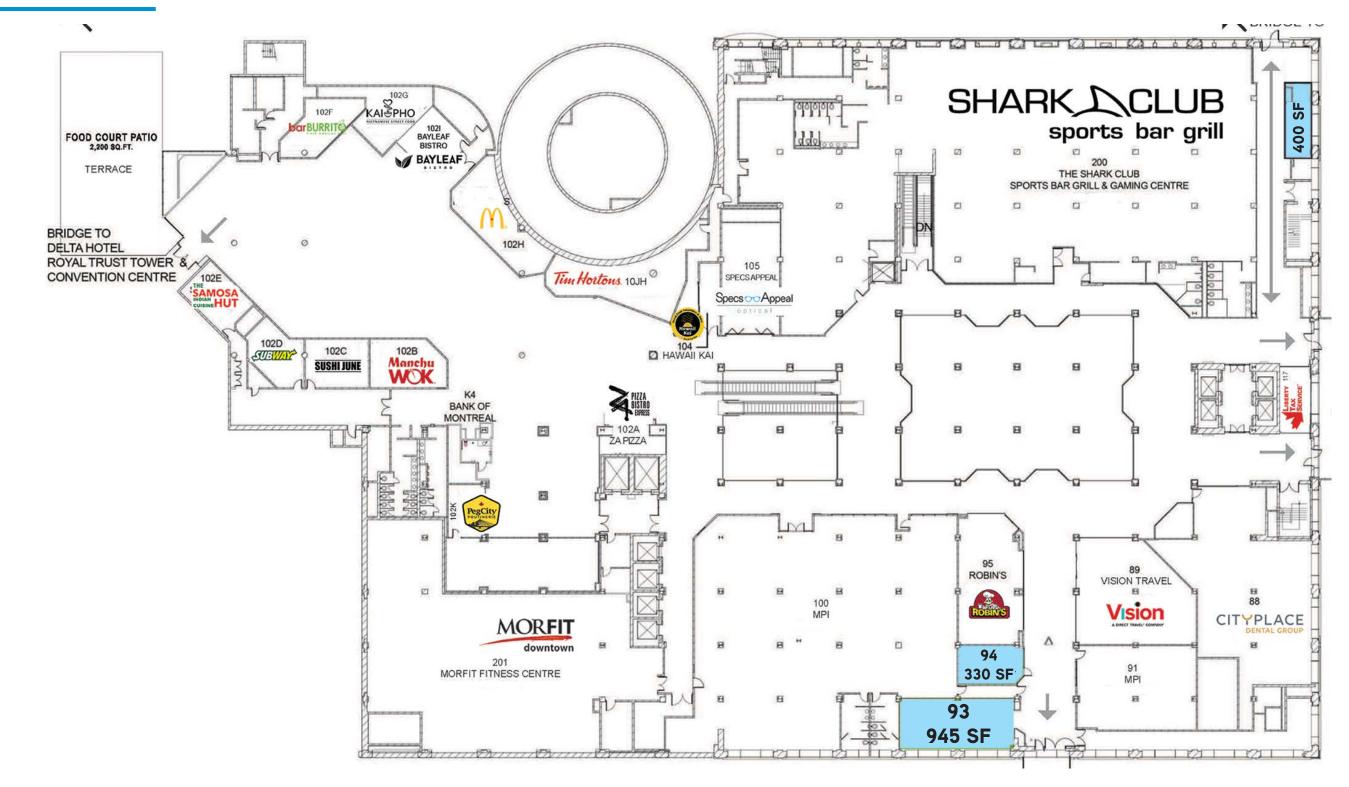

# Available Space

| Civic Address      | 333 St. Mary A                                                                                                                                                          | wenue                                    |               |
|--------------------|-------------------------------------------------------------------------------------------------------------------------------------------------------------------------|------------------------------------------|---------------|
|                    | Suite                                                                                                                                                                   | Area                                     | Availability  |
| Available          | 48                                                                                                                                                                      | 8,753 SF (up to 17,000<br>SF contiguous) | Immediately   |
|                    | 52                                                                                                                                                                      | 4,497 SF                                 | Immediately   |
|                    | 68                                                                                                                                                                      | 815 SF                                   | Immediately   |
|                    | 85                                                                                                                                                                      | 3,627 SF                                 | February 2020 |
|                    | 93                                                                                                                                                                      | 945 SF                                   | Immediately   |
|                    | 94                                                                                                                                                                      | 330 SF                                   | Immediately   |
|                    | Skywalk Kiosk                                                                                                                                                           | 400 SF                                   | Immediately   |
| Total GLA          | 448,000 SF                                                                                                                                                              |                                          |               |
| Food Court Seating | 520                                                                                                                                                                     |                                          |               |
| Parking Stalls     | 1,370                                                                                                                                                                   |                                          |               |
| Features           | <ul> <li>Climate controlled Skywalk to Bell MTS Place, True North<br/>Square, RBC Convention Centre, Millennium Library, Portage<br/>Avenue, and Main Street</li> </ul> |                                          |               |
|                    | <ul> <li>Connected to major employers housing over 70,000 office<br/>employees Monday to Friday</li> </ul>                                                              |                                          |               |
|                    | • Over 8,000 shoppers enter Cityplace each workday                                                                                                                      |                                          |               |
|                    | • 18 restaurants anchored by Boston Pizza and Shark Club                                                                                                                |                                          |               |
|                    | • 7 loading doors, freight elevators, and large loading facility                                                                                                        |                                          |               |
|                    | • 24/7 security, CCTV indoor/outdoor and foot patrols                                                                                                                   |                                          |               |
|                    | Rooftop outdoor terrace on second level adjacent to the food<br>court                                                                                                   |                                          |               |

### Second Floor