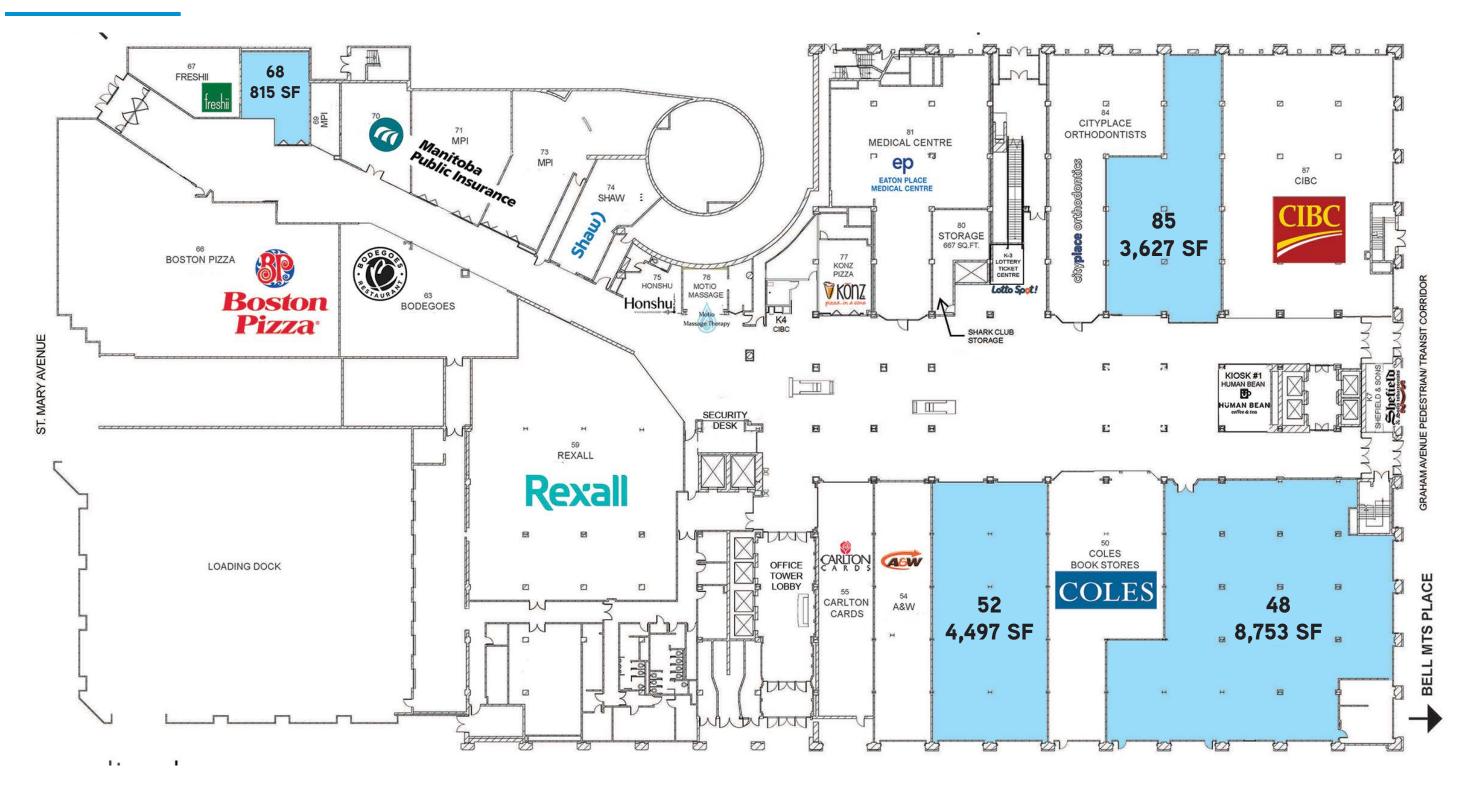

# Available Space

| Civic Address      | 333 St. Mary A                                                                                                                                                          | wenue                                    |               |
|--------------------|-------------------------------------------------------------------------------------------------------------------------------------------------------------------------|------------------------------------------|---------------|
|                    | Suite                                                                                                                                                                   | Area                                     | Availability  |
| Available          | 48                                                                                                                                                                      | 8,753 SF (up to 17,000<br>SF contiguous) | Immediately   |
|                    | 52                                                                                                                                                                      | 4,497 SF                                 | Immediately   |
|                    | 68                                                                                                                                                                      | 815 SF                                   | Immediately   |
|                    | 85                                                                                                                                                                      | 3,627 SF                                 | February 2020 |
|                    | 93                                                                                                                                                                      | 945 SF                                   | Immediately   |
|                    | 94                                                                                                                                                                      | 330 SF                                   | Immediately   |
|                    | Skywalk Kiosk                                                                                                                                                           | 400 SF                                   | Immediately   |
| Total GLA          | 448,000 SF                                                                                                                                                              |                                          |               |
| Food Court Seating | 520                                                                                                                                                                     |                                          |               |
| Parking Stalls     | 1,370                                                                                                                                                                   |                                          |               |
| Features           | <ul> <li>Climate controlled Skywalk to Bell MTS Place, True North<br/>Square, RBC Convention Centre, Millennium Library, Portage<br/>Avenue, and Main Street</li> </ul> |                                          |               |
|                    | <ul> <li>Connected to major employers housing over 70,000 office<br/>employees Monday to Friday</li> </ul>                                                              |                                          |               |
|                    | • Over 8,000 shoppers enter Cityplace each workday                                                                                                                      |                                          |               |
|                    | • 18 restaurants anchored by Boston Pizza and Shark Club                                                                                                                |                                          |               |
|                    | • 7 loading doors, freight elevators, and large loading facility                                                                                                        |                                          |               |
|                    | • 24/7 security, CCTV indoor/outdoor and foot patrols                                                                                                                   |                                          |               |
|                    | Rooftop outdoor terrace on second level adjacent to the food<br>court                                                                                                   |                                          |               |

### Main Floor

collierscanada.com