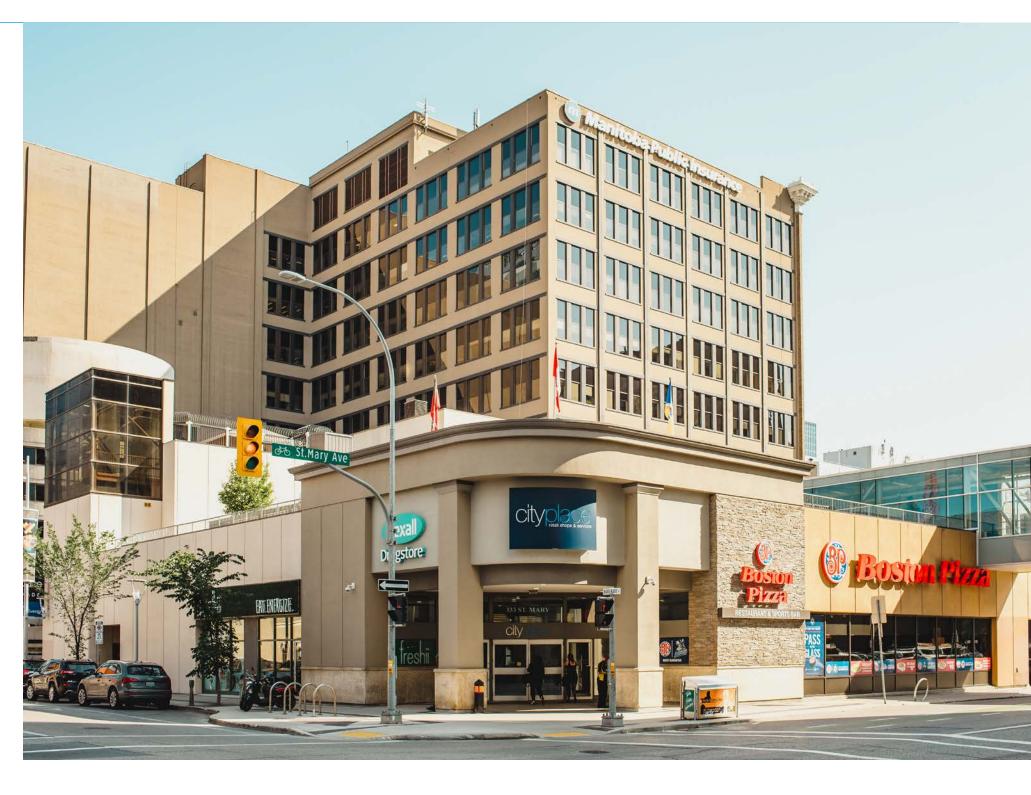

305 Broadway, 5th Floor Winnipeg. MB R3C 3J7 www.collierscanada.com

cityplace

333 St. Mary Avenue | Winnipeg, MB

cityperail shops & services

# Available Space

| Civic Address      | 333 St. Mary A                                                                                                                                                          | wenue                                    |               |
|--------------------|-------------------------------------------------------------------------------------------------------------------------------------------------------------------------|------------------------------------------|---------------|
|                    | Suite                                                                                                                                                                   | Area                                     | Availability  |
| Available          | 48                                                                                                                                                                      | 8,753 SF (up to 17,000<br>SF contiguous) | Immediately   |
|                    | 52                                                                                                                                                                      | 4,497 SF                                 | Immediately   |
|                    | 68                                                                                                                                                                      | 815 SF                                   | Immediately   |
|                    | 85                                                                                                                                                                      | 3,627 SF                                 | February 2020 |
|                    | 93                                                                                                                                                                      | 945 SF                                   | Immediately   |
|                    | 94                                                                                                                                                                      | 330 SF                                   | Immediately   |
|                    | Skywalk Kiosk                                                                                                                                                           | 400 SF                                   | Immediately   |
| Total GLA          | 448,000 SF                                                                                                                                                              |                                          |               |
| Food Court Seating | 520                                                                                                                                                                     |                                          |               |
| Parking Stalls     | 1,370                                                                                                                                                                   |                                          |               |
| Features           | <ul> <li>Climate controlled Skywalk to Bell MTS Place, True North<br/>Square, RBC Convention Centre, Millennium Library, Portage<br/>Avenue, and Main Street</li> </ul> |                                          |               |
|                    | <ul> <li>Connected to major employers housing over 70,000 office<br/>employees Monday to Friday</li> </ul>                                                              |                                          |               |
|                    | • Over 8,000 shoppers enter Cityplace each workday                                                                                                                      |                                          |               |
|                    | • 18 restaurants anchored by Boston Pizza and Shark Club                                                                                                                |                                          |               |
|                    | • 7 loading doors, freight elevators, and large loading facility                                                                                                        |                                          |               |
|                    | • 24/7 security, CCTV indoor/outdoor and foot patrols                                                                                                                   |                                          |               |
|                    | Rooftop outdoor terrace on second level adjacent to the food<br>court                                                                                                   |                                          |               |