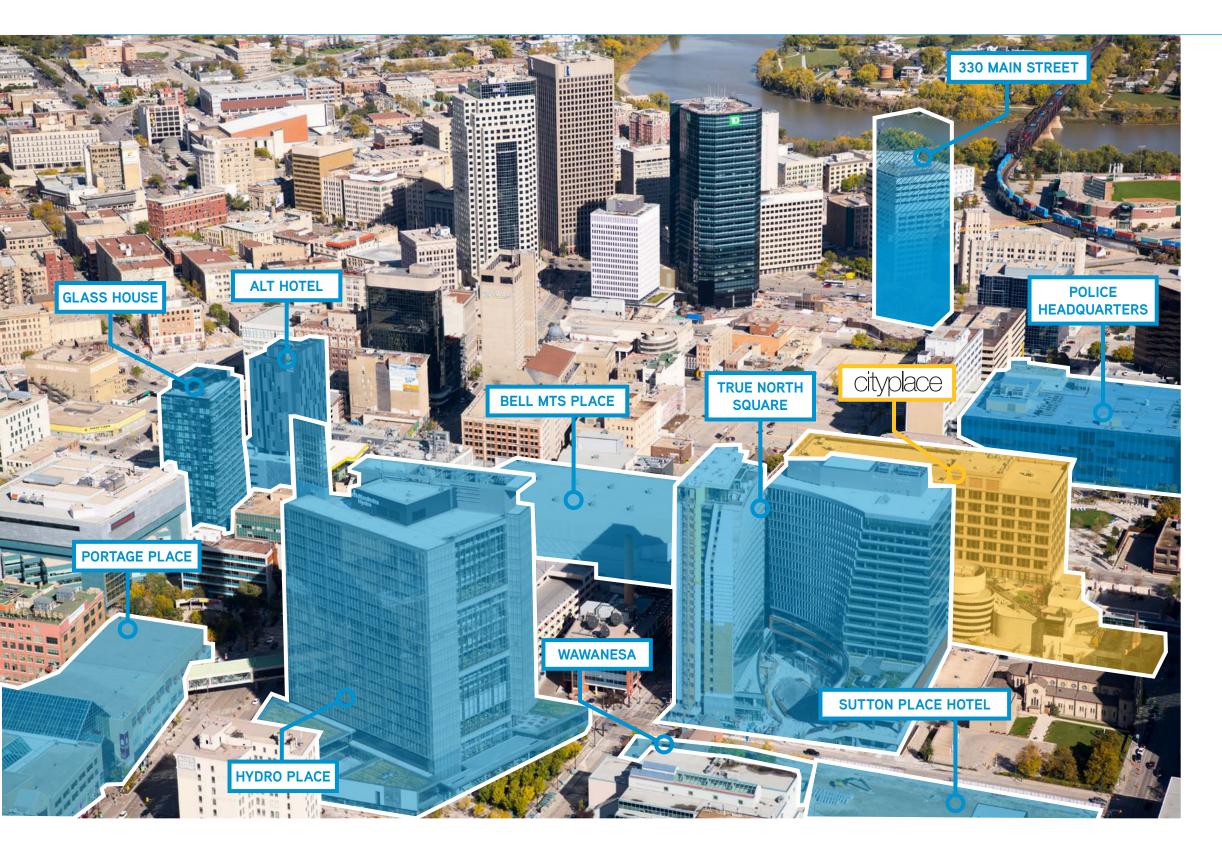

#### TRUE NORTH SQUARE

- Over 365,000 SF of Class A office space Spring 2018
- 194 high-end residential rental units Spring 2019
- 50,000 SF of retail space
- Hargrave Street Market food hall & specialty grocery Fall 2019

#### WAWANESA HEAD OFFICE - TRUE NORTH SQUARE

- Approximately 1,100 employees
- 19 floors
- 300,000 SF of office
- Estimated completion 2023

#### THE SUTTON PLACE HOTEL

- 430,000 SF
- 288 room, 18 storey hotel tower
  130 suite 13 storey residential tower
  Estimated completion 2021

#### **RBC CONVENTION CENTRE**

- Winnipeg's premiere event facility for a variety of events from international, national and regional conventions
- Five-levels of over 260,000 SF of meeting and trade show space

#### BELL MTS PLACE

- Over 15,000 seating capacity
- Home of the Winnipeg Jets (NHL) and Manitoba Moose (AHL)
- Sporting and entertainment facility

#### MANITOBA HYDRO

- 22 storey building
- 2,245 occupant capacity
- 152 spaces of underground parking

#### ALT HOTEL

- 20 storey boutique hotel
- Completed in 2015

#### GLASSHOUSE SKYLOFTS

- 20 storey condo building
- 200 loft style suites
- Completed in 2016

#### 330 MAIN STREET

- 30 storey residential tower
- 440 suites
- Under construction