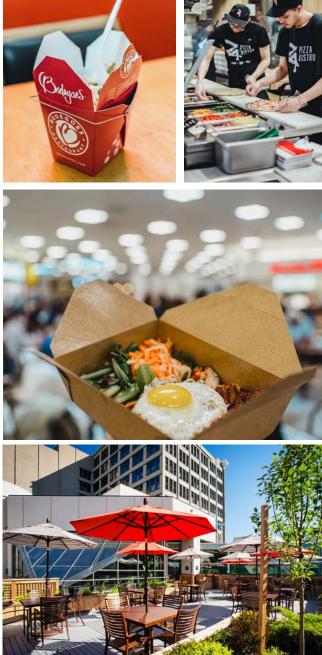

From breakfast to a late night snack, Cityplace has something to satisfy every appetite. Visit one of our many Food Court merchants for a tasty bite. Stop by for lunch and enjoy a number of ethnically inspired culinary choices including Indian, Vietnamese, Japanese and more. Burgers, fries, burritos and subs are also available for your cravings.

Take your lunch to our outdoor terrace (open seasonally, 2nd level food court) and enjoy food and friends under the sun!

Looking for a little post-work or after-hours nosh? Stop by Boston Pizza, Bodegoes or Shark Club for an enjoyable atmosphere that is destined to make you come back for more.

### DINING