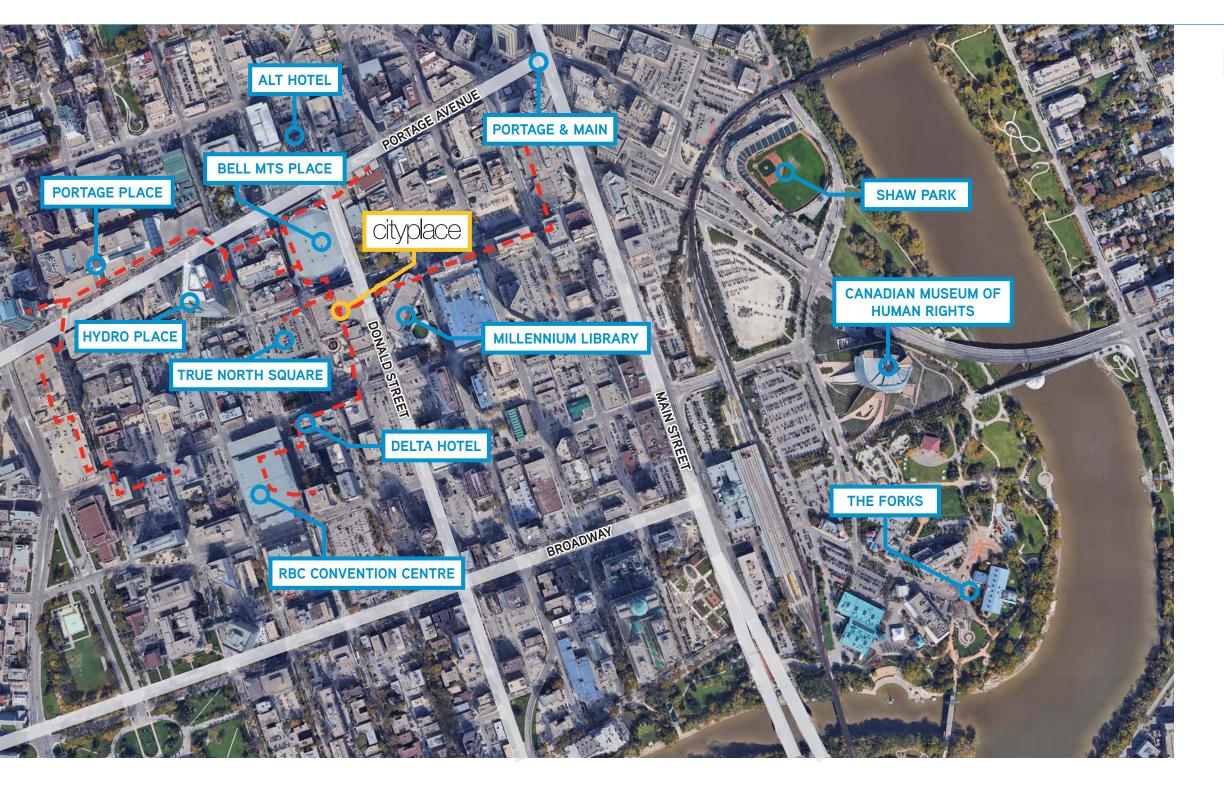

You can't mention downtown without talking about Bell MTS Place, which is the home of both our NHL team, the Winnipeg Jets, and our AHL team, the Manitoba Moose. Bell MTS Place is also the go-to venue for big touring acts like Fleetwood Mac, Lady Gaga and Arcade Fire, and is one of the busiest arena venues in North America. Also in the SHED (Sports, Hospitality and Entertainment District) are cultural landmarks like the Burton Cummings Theatre, Dalnavert Museum, the Millennium Library, Canada's Royal Winnipeg Ballet and the restored Metropolitan Theatre. *tourismwinnipeg.com* 

# Skywalk System

38 buildings connected

88

11 million square feet connected

21,000 employees